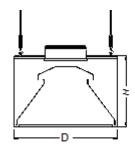

## **STANDARD**:

- ♠ exhaust air ducts Ø 315mm
- side baffles
- hanging rods

**OPTIONAL:** 

lighting (for canopy of depth ≥ 800 mm)

air ducts of untypical dimensions and position

OZ99

| Width W<br>[mm] | Depth D<br>[mm] | Height H<br>[mm] | A [mm] | B [mm] | Number of exhaust air ducts |
|-----------------|-----------------|------------------|--------|--------|-----------------------------|
| 1000 - 1500     | 800 - 1400      | 400, 550         | D/2    | W/2    | 1                           |
| 1600 - 2000     | 800 - 1400      | 400, 550         | D/2    | 375    | 2                           |
| 2100 - 2900     | 800 - 1400      | 400, 550         | D/2    | 500    | 2                           |

 $\emptyset$  EAD [mm] = 315; C [mm] = 50

Gort has rights to change the dimensions and construction in order to upgrade the functionality without informing the user.