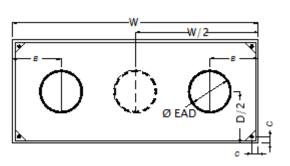

## **STANDARD**:

- ♠ exhaust air ducts Ø 315mm
- side baffles
- hanging rods

**OPTIONAL:** 

lighting (for canopy of depth ≥ 800 mm)

air ducts of untypical dimensions and position

OZ99

| Width W<br>[mm] | Depth D<br>[mm] | Height H<br>[mm] | A [mm] | B [mm] | Number of exhaust air ducts |
|-----------------|-----------------|------------------|--------|--------|-----------------------------|
| 1000 - 1500     | 800 - 1400      | 400, 550         | D/2    | W/2    | 1                           |
| 1600 - 2000     | 800 - 1400      | 400, 550         | D/2    | 375    | 2                           |
| 2100 - 2900     | 800 - 1400      | 400, 550         | D/2    | 500    | 2                           |

 $\emptyset$  EAD [mm] = 315; C [mm] = 50

Gort has rights to change the dimensions and construction in order to upgrade the functionality without informing the user.