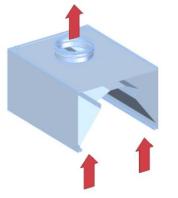

## OZ99 CONDENSE CANOPY

## **BASIC FEATURES:**

- designed to remove vapour from the canopies walls exhausted by dishwashers, boiling pans and other appliances with low grease emission level
- stainless steel construction
- made of stainless steel, 1 mm thick, spot-welded, welded or riveted casing
- equipped with draining channel system and a drain tap with ball valve 1/2" for grease removal
- produced in two heights: 400 and 550 mm
- acanopies up to 2900 mm are made as one- segment
- canopies longer than 2900 mm are assembled of two or more individual segment

## **STANDARD**:

- ♠ exhaust air ducts Ø 315mm
- side baffles
- hanging rods

**OPTIONAL:** 

lighting (for canopy of depth ≥ 800 mm)

air ducts of untypical dimensions and position

OZ99

| Width W<br>[mm] | Depth D<br>[mm] | Height H<br>[mm] | A [mm] | B [mm] | Number of exhaust air ducts |
|-----------------|-----------------|------------------|--------|--------|-----------------------------|
| 1000 - 1500     | 800 - 1400      | 400, 550         | D/2    | W/2    | 1                           |
| 1600 - 2000     | 800 - 1400      | 400, 550         | D/2    | 375    | 2                           |
| 2100 - 2900     | 800 - 1400      | 400, 550         | D/2    | 500    | 2                           |